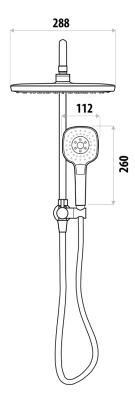

## **FEATURES:**

- / 3 Function 122mm DIA Hand Shower
- / 288x194mm Bush Shower
- / Diverts between hand and bush shower
- / Self Cleaning Mechanism
- / Prevents blocking
- / Interlocking kink-free hose
- / Tested for over 60 years of showering