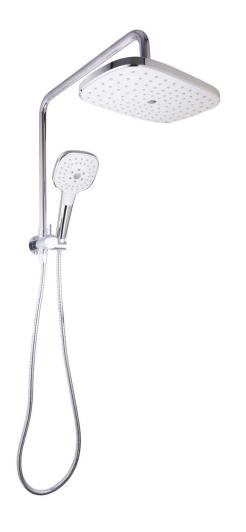

## **SELF CLEANING TWIN SHOWER** SQUARE

**PRODUCT CODE: R458B** 

Linkware's Twin Self Cleaning Shower blend design and functionality to become the gold standard for all builders and renovators. Offering round and square styles with multi function hand pieces, they provide luxury with a rain like bush shower head combined with the versatility of a hand shower.

The patent Self Cleaning Mechanism automatically keeps bush nozzle clear and cleans hand shower when changing functions.

## **FEATURES:**

- / 3 Function 122mm DIA Hand Shower
- / 288x194mm Bush Shower
- / Diverts between hand and bush shower
- / Self Cleaning Mechanism
- / Prevents blocking
- / Interlocking kink-free hose
- / Tested for over 60 years of showering