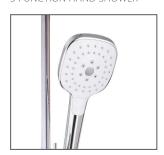

## **FEATURES:**

- / 3 Function 122mm DIA Hand Shower
- / 288x194mm Bush Shower
- / Diverts between hand and bush shower
- / Self Cleaning Mechanism
- / Prevents blocking
- / Interlocking kink-free hose
- / Tested for over 60 years of showering

WELS: 3 STAR 8.0 ltr/min

WARRANTY: 2 Year Replacement Warranty\*

AVAILABLE IN CHROME

3 FUNCTION HAND SHOWER

SELF CLEANING MECHANISM