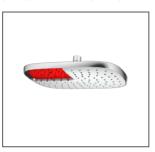

The patent Self Cleaning Mechanism automatically keeps bush nozzle clear and cleans hand shower when changing functions.

## **FEATURES:**

- / 3 Function 122mm DIA Hand Shower
- / 288x194mm Bush Shower
- / Diverts between hand and bush shower
- / Self Cleaning Mechanism
- / Prevents blocking
- / Interlocking kink-free hose
- / Tested for over 60 years of showering